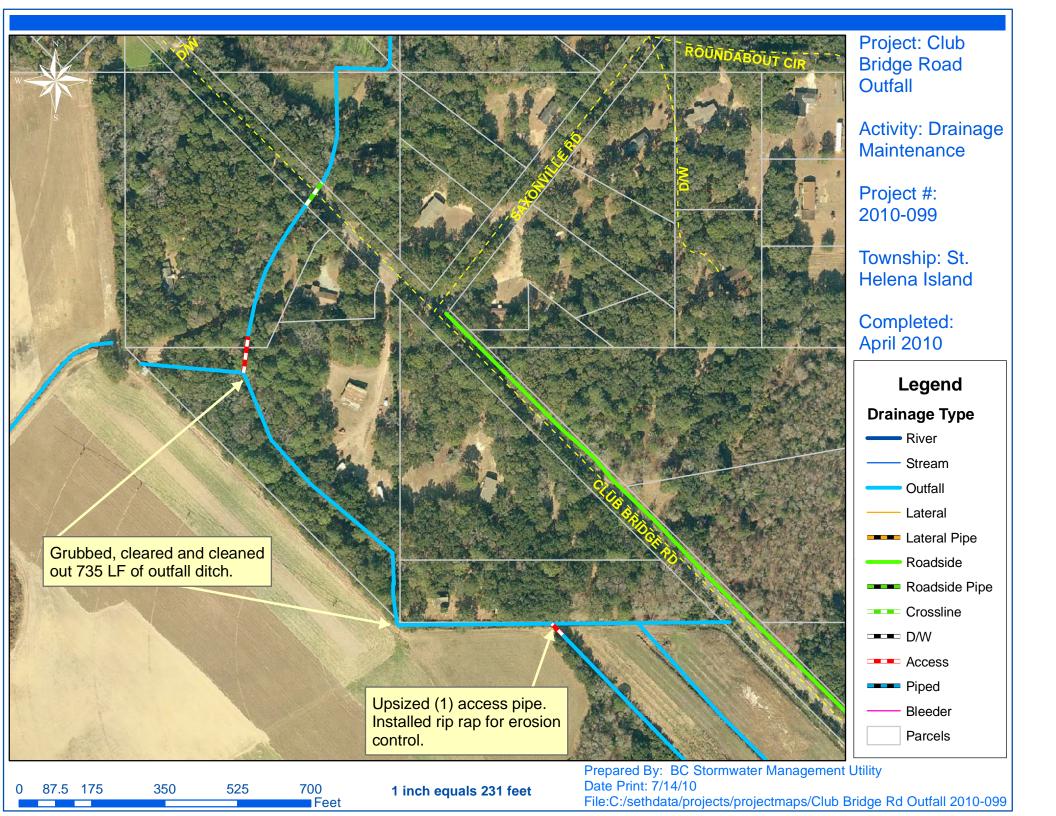

## Beaufort County Public Works Stormwater Infrastructure

**Project Summary** 

Project Summary: Club Bridge Road Outfall

Project #: 2010-099 Completed: Apr-10

Narrative Description of Project:

Project improved 765 L.F. of drainage system. Grubbed, cleared and cleaned out 735 L.F. of outfall ditch. Upsized (1) access pipe. Installed rip rap for erosion control.